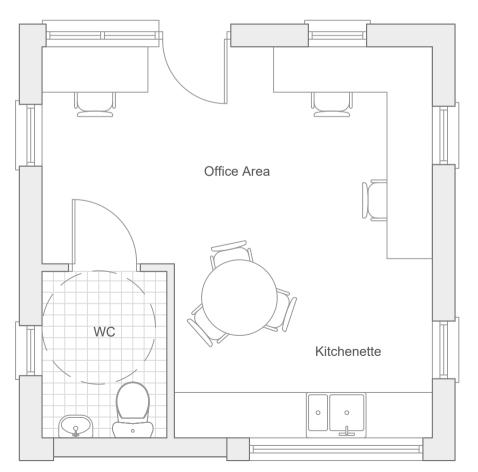

rev. date description

Proposed Front Elevation

Proposed Side Elevation

Proposed Rear Elevation

Proposed Side Elevation

| Planning                     | ent Consultants                                                    |
|------------------------------|--------------------------------------------------------------------|
| 7 Denmark Road               | Development<br>Cares Garage, Cares                                 |
| Existing Plan and Elevations | Date: Oct 22                                                       |
| 1/50 & 1/100 @ A4            | Drawing No: 757/04 Rev<br>Subject to consect privileg. See top 141 |